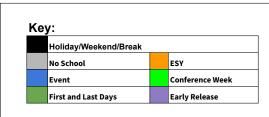

## 2024-2025 School Calendar (Kirkland)



| FEBRUARY |           |    |    |    |    |    |  |  |  |
|----------|-----------|----|----|----|----|----|--|--|--|
| S        | М         | Т  | W  | Th | F  | Sa |  |  |  |
|          |           |    |    |    |    | 1  |  |  |  |
| 2        | 3         | 4  | 5  | 6  | 7  | 8  |  |  |  |
| 9        | 10        | 11 | 12 | 13 | 14 | 15 |  |  |  |
| 16       | <b>17</b> | 18 | 19 | 20 | 21 | 22 |  |  |  |
| 23       | 24        | 25 | 26 | 27 | 28 |    |  |  |  |

Feb 3-7 Conference Week - NO **THERAPY** Feb 17 Presidents' Day - CLOSED Feb 18-21 Mid-Winter Break -CLOSED

| SEPTEMBER |                                                               |                                      |                                                   |